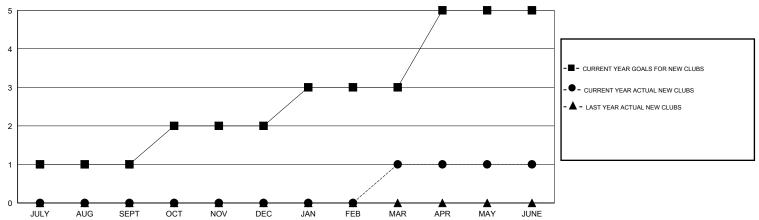

## MONTHLY MEMBERSHIP PROGRESS REPORT

District 39 W

Results as of: 6/30/2015

GMT: Gary Wong LOCATION IDAHO GMT CA 1

|                             |                  | Clubs             |                  |                  | Members                     |                    |                                     |                    |                  |
|-----------------------------|------------------|-------------------|------------------|------------------|-----------------------------|--------------------|-------------------------------------|--------------------|------------------|
|                             | RESU             | LTS FOR 2014-2015 |                  |                  | RESULTS FOR 2014-2015       |                    |                                     |                    |                  |
| QUARTER                     | NEW CLUB<br>GOAL | NEW CLUBS         | DROPPED<br>CLUBS | NET<br>GAIN/LOSS | QUARTER                     | NEW MEMBER<br>GOAL | CHARTER AND<br>NEW MEMBERS<br>ADDED | DROPPED<br>MEMBERS | NET<br>GAIN/LOSS |
| JULY/AUG/SEPT               | 1                | 0                 | 0                | 0                | JULY/AUG/SEPT               | 55                 | 36                                  | 46                 | -10              |
| OCT/NOV/DEC                 | 1                | 0                 | 0                |                  | OCT/NOV/DEC                 | 65                 | 42                                  | 28                 | 14               |
| JAN/FEB/MAR<br>APR/MAY/JUNE | 1<br>2           | 1<br>0            | 1<br>0           | 0                | JAN/FEB/MAR<br>APR/MAY/JUNE | 90<br>119          | 58<br>37                            | 31<br>29           | 27<br>8          |

## GOALS AND ACTUAL NEW CLUBS CUMULATIVE