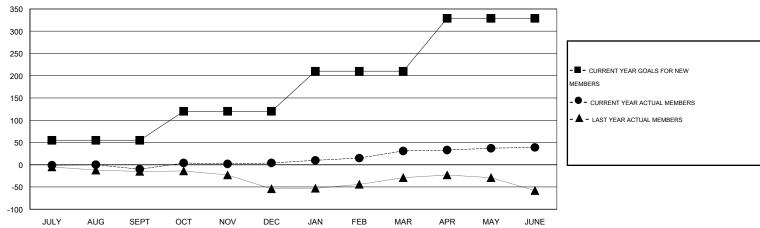

## MONTHLY MEMBERSHIP PROGRESS REPORT

District 39 W

Results as of: 6/30/2015

GMT: Gary Wong LOCATION IDAHO GMT CA 1

|                             |                  | Clubs             |                  |                  | Members                     |                    |                                     |                    |                  |
|-----------------------------|------------------|-------------------|------------------|------------------|-----------------------------|--------------------|-------------------------------------|--------------------|------------------|
|                             | RESU             | LTS FOR 2014-2015 |                  |                  | RESULTS FOR 2014-2015       |                    |                                     |                    |                  |
| QUARTER                     | NEW CLUB<br>GOAL | NEW CLUBS         | DROPPED<br>CLUBS | NET<br>GAIN/LOSS | QUARTER                     | NEW MEMBER<br>GOAL | CHARTER AND<br>NEW MEMBERS<br>ADDED | DROPPED<br>MEMBERS | NET<br>GAIN/LOSS |
| JULY/AUG/SEPT               | 1                | 0                 | 0                | 0                | JULY/AUG/SEPT               | 55                 | 36                                  | 46                 | -10              |
| OCT/NOV/DEC                 | 1                | 0                 | 0                |                  | OCT/NOV/DEC                 | 65                 | 42                                  | 28                 | 14               |
| JAN/FEB/MAR<br>APR/MAY/JUNE | 1<br>2           | 1<br>0            | 1<br>0           | 0                | JAN/FEB/MAR<br>APR/MAY/JUNE | 90<br>119          | 58<br>37                            | 31<br>29           | 27<br>8          |

## GOALS AND ACTUAL MEMBERS CUMULATIVE

| DROPPED CLUBS: 1  DROPPED MEMBERS |     | 30 CLUBS OF 43 ADDED 1 OR MORE NEW MEMBERS | GENDER DISTRIBU  MALE  FEMALE | TION<br>742 (64.92%)<br>401 (35.08%) |     |
|-----------------------------------|-----|--------------------------------------------|-------------------------------|--------------------------------------|-----|
| DECEASED                          | 14  | CLICK HERE FOR HEALTH                      | FAMILY UNIT MEMBERS           |                                      | 248 |
| CLUB CANCELLED                    | 11  | ASSESSMENT DATA                            | FAMILY UNIT MEMBERS           | 122                                  |     |
| OTHER                             | 109 |                                            | HEAD OF HOUSEHOLD             |                                      |     |
| TOTAL                             | 134 |                                            | NON-HEAD OF HOUSEHOLD         | 126                                  |     |